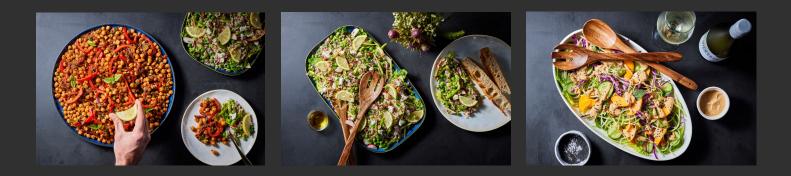

### Harvest Table Menu

A selection of sourdough breads served with roasted garlic and cumin carrot hummus.

Green bean, cherry tomato and calamata olive summer salad.

Slow roasted, grass fed Angus Wagyu Beef Rib.

Baslamic dressed black rice, fresh strawberries and kale salad.

Local seasonal peach and zucchini salad drizzled with a peanut and tahini vinaigrette.

Chili and garlic marinated mushrooms accompanied by an Italian herb mix.

Sumac, chili and cumin chickpeas, red bell peppers and fresh basil.

Roasted hazelnut, goats cheese, a selection of greens and wild rice salad.