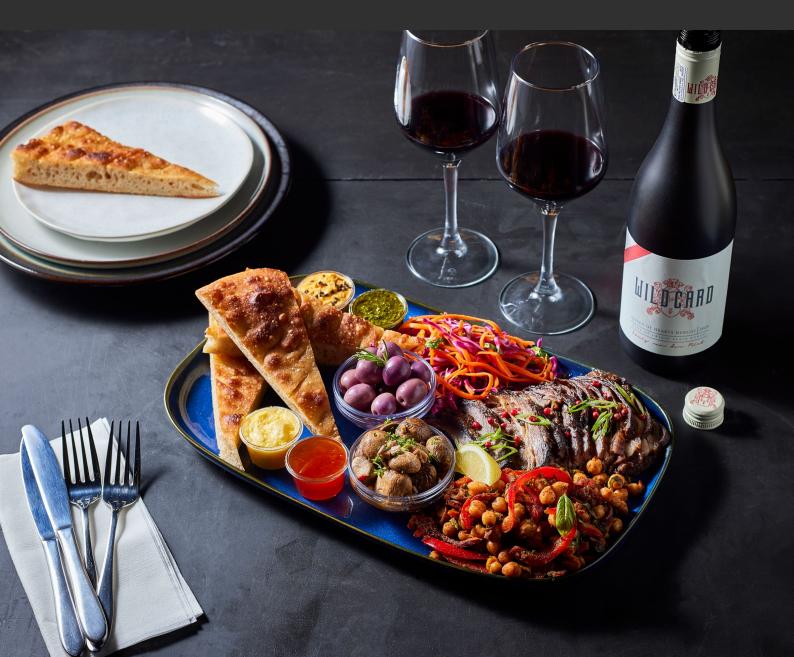

## Friday Night Platters

Grass-fed Wagyu Angus rib slowly roasted for 10 hours sets the tone for this mouthwatering platter. Homemade sourdough Foccacia and plum jam, roasted carrot hummus, basil pesto and assorted pickles are carefully selected to awaken the pallet and balance the flavours.

### R262 per platter

Excludes drinks & dessert