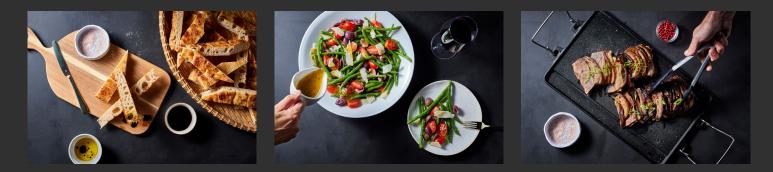

### Harvest Table Menu

A selection of sourdough breads served with roasted garlic and cumin carrot hummus.

Green bean, cherry tomato and calamata olive summer salad.

Slow roasted, grass fed Angus Wagyu Beef Rib.

Baslamic dressed black rice, fresh strawberries and kale salad.

Local seasonal peach and zucchini salad drizzled with a peanut and tahini vinaigrette.

Chili and garlic marinated mushrooms accompanied by an Italian herb mix.

Sumac, chili and cumin chickpeas, red bell peppers and fresh basil.

Roasted hazelnut, goats cheese, a selection of greens and wild rice salad.