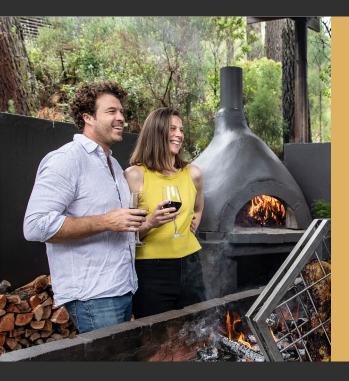

# Te-eeT Harvest Table

End the weekend by dining in style with a Harvest Table Feast.

Fire roasted locally-sourced side grass fed Wagyu Angus beef. Dressed with lemon juice, salt and rosemary and served with a selection of side dishes.

R288pp Excludes drinks & dessert

Every Sunday at 12pm

### FACILITIES FOR DAY VISITORS

Take a stroll to Te-piK for your daily coffee fix, a delicious treat... or 2 and make your plans for the day.

Explore our Meander & Owl Walking Trails

Harvest table, every Sunday 12pm | Restaurant Te-eeT.